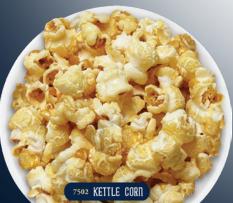

Fresh butter, sugar & real cinnamon combine into pure happiness.

Our original, favorite popcorn featuring real butter and salt.

Sweet, salty, cheesy & buttery caramel in one delicious bag!

State-fair style caramelized popcorn featuring salty & sweet.