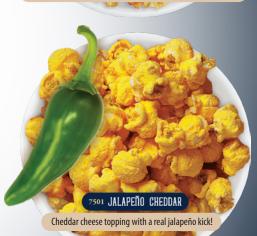

Patriotism in a Red Cherry, Blueberry & Vanilla popcorn delight. 1/2 Gallon Premium Popcorn \$12.00 ea.

Crowd favorite popcorn featuring rich, buttery caramel coating.

Savory Cheddar Cheese combined w/ Real Smoked Bacon flavor.