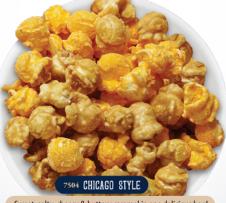

Fresh butter, sugar & real cinnamon combine into pure happiness.

Our original, favorite popcorn featuring real butter and salt.

Sweet, salty, cheesy & buttery caramel in one delicious bag!

State-fair style caramelized popcorn featuring salty & sweet.