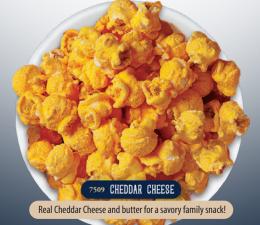

Patriotism in a Red Cherry, Blueberry & Vanilla popcorn delight. 1/2 Gallon Premium Popcorn \$12.00 ea.

Crowd favorite popcorn featuring rich, buttery caramel coating.

Savory Cheddar Cheese combined w/ Real Smoked Bacon flavor.