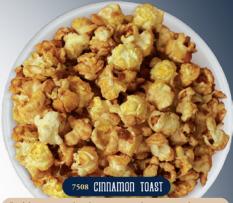

Fresh butter, sugar & real cinnamon combine into pure happiness.

Our original, favorite popcorn featuring real butter and salt.

Sweet, salty, cheesy & buttery caramel in one delicious bag!

State-fair style caramelized popcorn featuring salty & sweet.