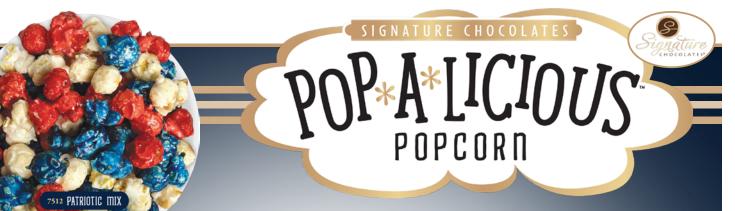

Patriotism in a Red Cherry, Blueberry & Vanilla popcorn delight. 1/2 Gallon Premium Popcorn \$12.00 ea.

Crowd favorite popcorn featuring rich, buttery caramel coating.

Savory Cheddar Cheese combined w/ Real Smoked Bacon flavor.