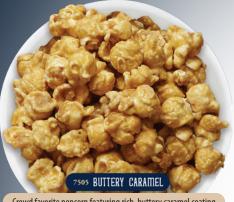

Patriotism in a Red Cherry, Blueberry & Vanilla popcorn delight. 1/2 Gallon Premium Popcorn \$12.00 ea.

Crowd favorite popcorn featuring rich, buttery caramel coating.

Savory Cheddar Cheese combined w/ Real Smoked Bacon flavor.