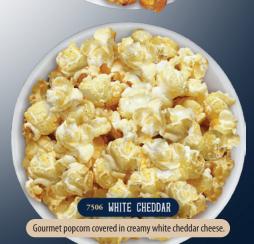

Fresh butter, sugar & real cinnamon combine into pure happiness.

Our original, favorite popcorn featuring real butter and salt.

Sweet, salty, cheesy & buttery caramel in one delicious bag!

State-fair style caramelized popcorn featuring salty & sweet.