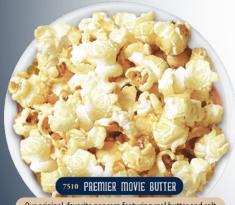

Fresh butter, sugar & real cinnamon combine into pure happiness.

Our original, favorite popcorn featuring real butter and salt.

Sweet, salty, cheesy & buttery caramel in one delicious bag!

State-fair style caramelized popcorn featuring salty & sweet.