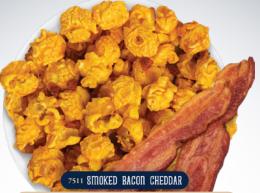

Patriotism in a Red Cherry, Blueberry & Vanilla popcorn delight. 1/2 Gallon Premium Popcorn \$12.00 ea.

Crowd favorite popcorn featuring rich, buttery caramel coating.

Savory Cheddar Cheese combined w/ Real Smoked Bacon flavor.