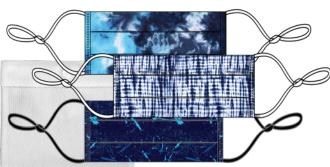

### Collections Sold in 3-Packs w/ Fuze Wash Bag!

Each color style includes a Fuze treated wash bag for easy cleaning and storage, and features a comfortable, adjustable fit strap.

**Four Color Options to Choose From** 

# **INDIGO** — LA Mask (3-Pack + Wash Bag)

# **CAMO** – LA Mask (3-Pack + Wash Bag)

**#741** - SMALL | **#742** MEDIUM | **#743** LARGE