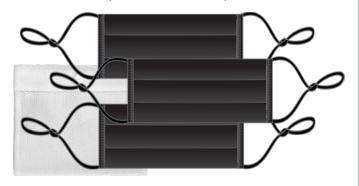

### Collections Sold in 3-Packs w/ Fuze Wash Bag!

Each color style includes a Fuze treated wash bag for easy cleaning and storage, and features a comfortable, adjustable fit strap.

**Four Color Options to Choose From** 

# BLACK — LA Mask (3-Pack + Wash Bag) #711 - SMALL | #712 MEDIUM | #713 LARGE