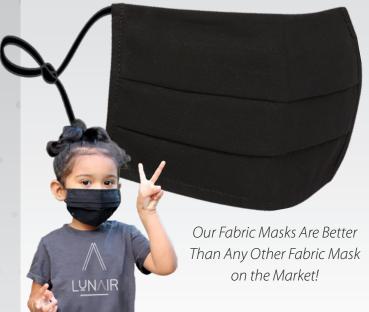

# The "LA" Mask - \$21 (3-Pack)

Masks are sold as 3-packs of same color/style and includes a FUZE treated wash bag for easy cleaning and storage.

# The "LA" Mask