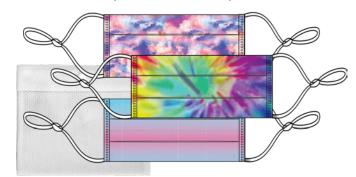

### Collections Sold in 3-Packs w/ Fuze Wash Bag!

Each color style includes a Fuze treated wash bag for easy cleaning and storage, and features a comfortable, adjustable fit strap.

**Four Color Options to Choose From** 

# **TIE-DYE** – LA Mask (3-Pack + Wash Bag)

#731 - SMALL | #732 MEDIUM | #733 LARGE