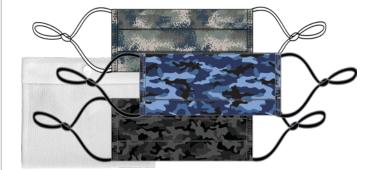

# The "LA" Mask - \$21 (3-Pack)

Masks are sold as 3-packs of same color/style and includes a FUZE treated wash bag for easy cleaning and storage.

# The "LA" Mask

# **CAMO** – LA Mask (3-Pack + Wash Bag)

**#741** - SMALL | **#742** MEDIUM | **#743** LARGE