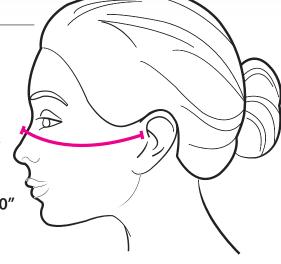

# What Mask Size Do I Need?

The LA Mask is pleated to adjust height for coverage and comfort. Width of the mask is measured at the widest part of the face, over the bridge of the nose, from your left cheekbone to your right cheekbone.

**MASK SIZES:** See instructions above and diagram for sizing.

Small = Less than 6'' | Medium = 6'' - 8'' | Large = 8'' - 10''