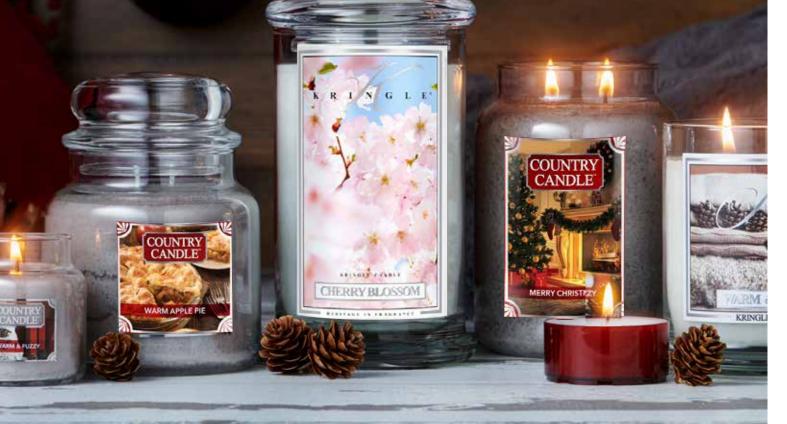

In 2017, Kringle Candle proudly expanded its product line by introducing the Country Candle brand of multicolored, highly-scented candles "the way it used to be." Country Candle 2-wick jars are as familiar to them as they were 40 years ago. The classic shape was the only choice to feature their original Kittredge Family recipes of yesterday and today. Kringle & Country Candles are made in the USA, incorporating American ingredients and handcrafted from start to finish in New England.

MERRY CHRISTMAS A call for an 1 of the fille 2 Wick

COUNTRY CANDLE

the ORIGINAL Kittredge Family Recipe

23 OZ, REUSABLE JAR

\$30.00 907 • Merry Christmas of cinnamon bark artfully brought together.

The Country Large candle jar - 23oz with two wicks for a fast melt, big wax pool and perfect for mid to larger-size rooms and every occasion. Colored wax, easy-peel label, reusable & recyclable. Clean, long burning (up to 150 hours) with lead-free cotton wicks. Highly fragrant lasting the life of the candle. Country Candle 2-wick jars are as familiar to us as they were 40 years ago. This classic shape was the only choice to feature original Kittredge Family recipes of yesterday and today.

910 • COZY CABIN Brown sugar, vanilla bean and warm cinnamon embrace rich wood notes as a smoky inkling adds the perfect touch.

Kittredge Family Recipe

Country Candle, just like Kringle Candle, is made in the USA. incorporating American ingredients and handcrafted from start to finish in New England .. "Quality above all else" It truly is "The way it used to be."