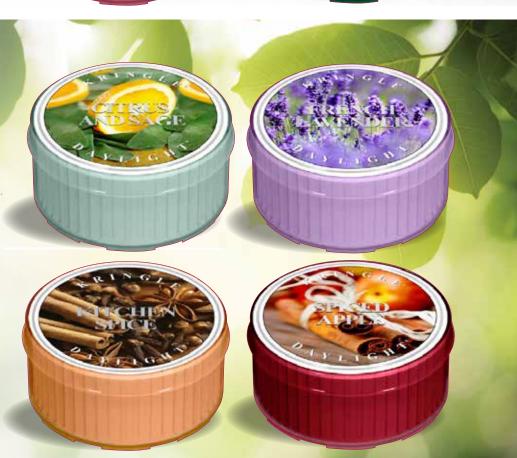

919 · Everyday Pack Set of 4 **\$20.00** 

> Citrus & Sage Tangy, bright citrus accords partner with green herbal notes to produce a relaxing yet uplifting union.

French Lavender Discover the idyll of Provence's purple meadows in our calming French Lavender, sure to help take you away from the stresses of the day.

Kitchen Spice A blissful blend of spice and everything nice.

Spiced Apple This brings together bubbling baked apple, allspice, nutmeg and cinnamon notes with a gentle hint of vanilla.