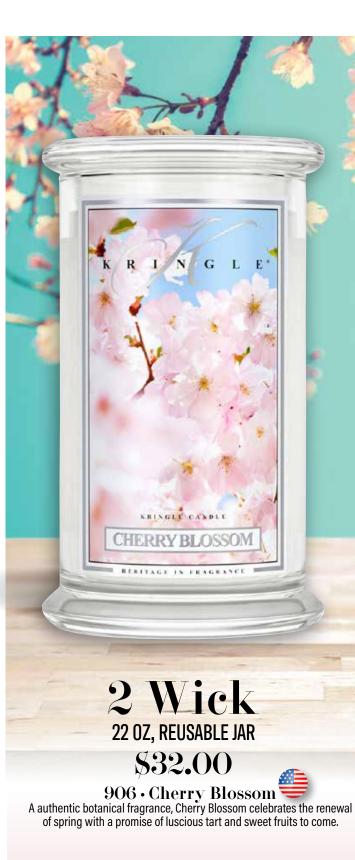

# KRINGLE CANDLE®

902 • BALSAM FIR Botanically-accurate woodland fragrance evoking cold winter air and fresh-cut

905 • KITCHEN SPICE A blissful blend of spice and everything nice.

The Kringle Large Classic jar, 22oz with two wicks for a fast melt, wider diameter for a bigger wax pool and perfect for larger-size rooms and for every occasion. Bright white wax, easy-peel label, reusable & recyclable. Clean, long burning (up to 100 hours) with lead-free cotton wicks. Highly fragrant lasting the life of the candle.