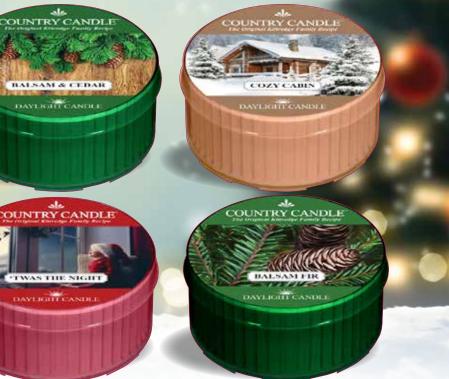

### 918 · Holiday Pack Set of 4 \$20.00

**Balsam & Cedar** Beautiful balsam and earthy cedar combine for a relaxing, fresh woodlands aroma perfect year round.

Cozy Cabin Brown sugar, vanilla bean and warm cinnamon embrace rich wood notes as a smoky inkling adds the perfect touch.

**'Twas the Night** Rich fruited woods gather with touches of red berries interwoven with bits of star anise and creamy magnolia.

Balsam Fir Botanically-accurate woodland fragrance evoking cold winter air and fresh-cut boughs.