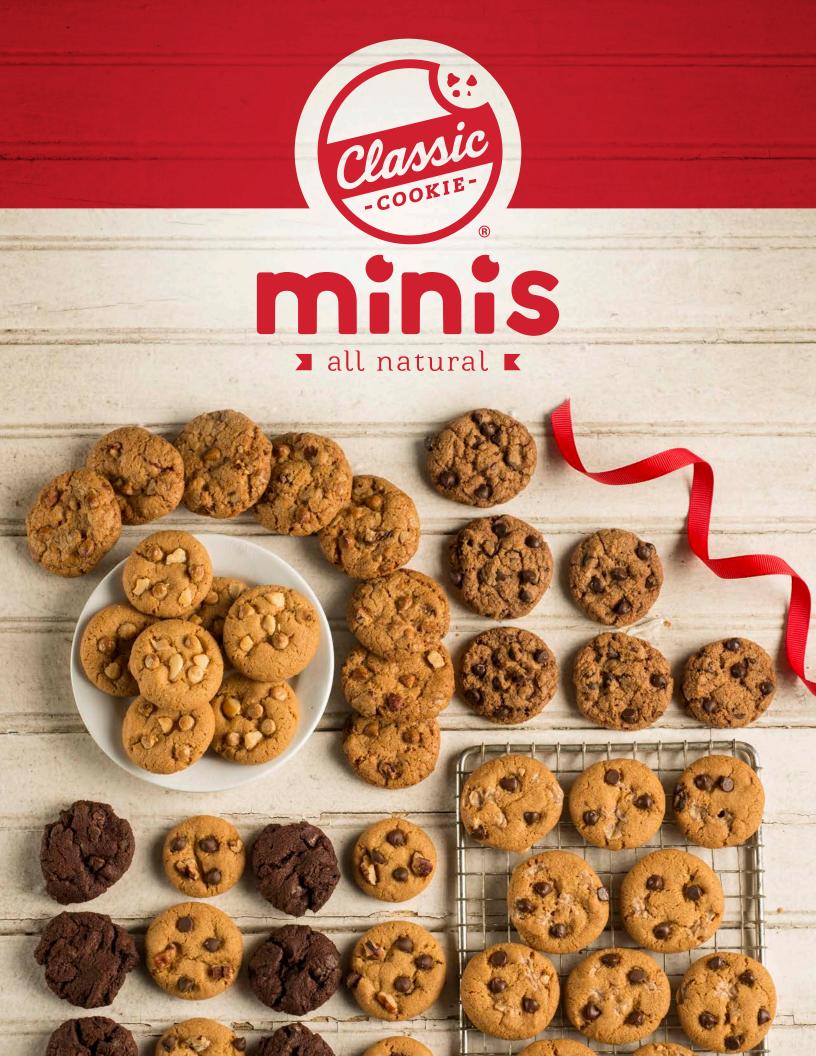

Crispy, All-Natural & Dangerously Delicious.

The original Classic Cookie recipe in bite-sized cookies, made with the freshest, all-natural ingredients, and baked to crispy perfection.

Real Butter. Real Chocolate. Real Good.