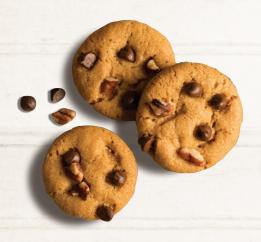

## CHOCOLATE CHIP PECAN

### **■ BUTTERSCOTCH PECAN ■**

Loaded with chocolate chips and southern pecans, we've created a decadent cookie with the perfect balance of sweet and nutty. 3010 // \$16.00

A sweet, buttery cookie filled with rich butterscotch chips and toasted pecans. So real they are unreal! 3021 // \$16.00