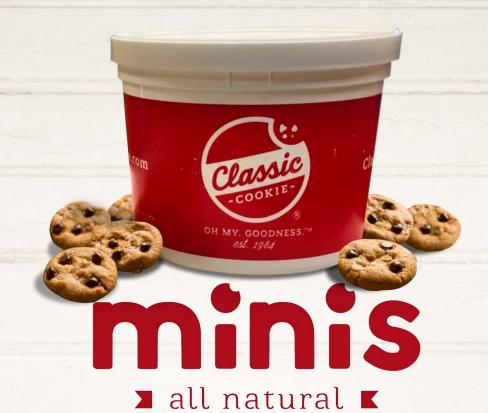

Each resealable jumbo tub contains 11oz of baked Classic Cookie Minis.

| Name/Nombre                                   | Each resealable jumbo tub contains 11oz of baked<br>Classic Cookie Minis. |                                 |                                  |                                         |                                |                              |                |                 |
|-----------------------------------------------|---------------------------------------------------------------------------|---------------------------------|----------------------------------|-----------------------------------------|--------------------------------|------------------------------|----------------|-----------------|
| Mobile Phone/Telephono  Teacher/Maestro Grade | <b>.</b>                                                                  | Double Chocolate<br>Chip • \$16 | ffee<br>h®•\$16                  | White Chocolate<br>Macadamia Nut • \$16 | Chocolate Chip<br>Pecan • \$16 | otch<br>316                  | EMS            |                 |
|                                               | olat<br>• \$1                                                             | e Ch<br>\$16                    | r Toi<br>Heat                    | Choco                                   | olat<br>n • \$                 | rscc<br>n • \$               | <u> </u>       | L L             |
| Organization/School                           | Chocolate<br>Chip • \$16                                                  | Double Ch<br>Chip • \$16        | Butter Toffee<br>with Heath® • § | White Chocolate<br>Macadamia Nut        | Choc                           | Butterscotch<br>Pecan • \$16 | TOTAL ITEMS    | TOTAL           |
| CUSTOMER NAME / ADDRESS / PHONE               | 3001                                                                      | 3006                            | 3008                             | 3009                                    | 3010                           | 3021                         | Total<br>Items | Total<br>Amount |
| 1                                             |                                                                           |                                 |                                  |                                         |                                |                              |                |                 |
| 2                                             |                                                                           |                                 |                                  |                                         |                                |                              |                |                 |
| 3                                             |                                                                           |                                 |                                  |                                         |                                |                              |                |                 |
| 4                                             |                                                                           |                                 |                                  |                                         |                                |                              |                |                 |
| 5                                             |                                                                           |                                 |                                  |                                         |                                |                              |                |                 |
| 6                                             |                                                                           |                                 |                                  |                                         |                                |                              |                |                 |
| 7                                             |                                                                           |                                 |                                  |                                         |                                |                              |                |                 |
| 8                                             |                                                                           |                                 |                                  |                                         |                                |                              |                |                 |
| 9                                             |                                                                           |                                 |                                  |                                         |                                |                              |                |                 |
| 10                                            |                                                                           |                                 |                                  |                                         |                                |                              |                |                 |
| 11                                            |                                                                           |                                 |                                  |                                         |                                |                              |                |                 |
| 12                                            |                                                                           |                                 |                                  |                                         |                                |                              |                |                 |
| 13                                            |                                                                           |                                 |                                  |                                         |                                |                              |                |                 |
| 14                                            |                                                                           |                                 |                                  |                                         |                                |                              |                |                 |
| 15                                            |                                                                           |                                 |                                  |                                         |                                |                              |                |                 |
| 16                                            |                                                                           |                                 |                                  |                                         |                                |                              |                |                 |
| 17                                            |                                                                           |                                 |                                  |                                         |                                |                              |                |                 |
| 18                                            |                                                                           |                                 |                                  |                                         |                                |                              |                |                 |
| 19                                            |                                                                           |                                 |                                  |                                         |                                |                              |                |                 |
| 20                                            |                                                                           |                                 |                                  |                                         |                                |                              |                |                 |
|                                               | 3001                                                                      | 3006                            | 3008                             | 3009                                    | 3010                           | 3021                         | Total<br>Items | Total<br>Amount |
| Please Total Items and Amount Due             |                                                                           |                                 |                                  |                                         |                                |                              |                |                 |