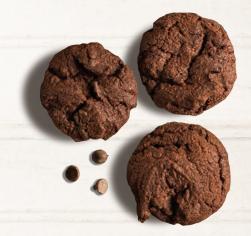

### DOUBLE CHOCOLATE CHIP

Chocolate chips unite with smooth, rich cocoa to create this decadent chocolate cookie.

Chocolate lovers beware.

3006 // \$16.00