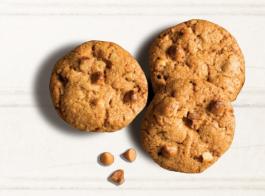

### BUTTER TOFFEE WITH HEATH® WHITE CHOCOLATE MACADAMIA

The original Classic Cookie recipe filled with pieces of butter toffee Heath® candy. Your dreams have come true! 3008 // \$16.00

Rich white chocolate mixed together with lightly roasted macadamia nuts create the most amazing flavor. Get ready to go nuts. 3009 // \$16.00