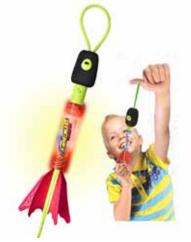

#### LIGHT-UP FINGER LAUNCH ROCKET

| 0%        | 10%         | 20%       |
|-----------|-------------|-----------|
| \$6.00    | \$6.75      | \$7.50    |
| SUGGESTEI | D RETAIL WI | TH PROFIT |
|           |             |           |