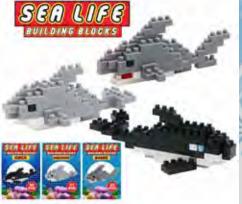

| C11-3                                                |  |  |  |  |
|------------------------------------------------------|--|--|--|--|
| SEALIFE BUILDING BLOCK SET<br>(3 ASST.)              |  |  |  |  |
| 0% 10% 20%                                           |  |  |  |  |
| \$4.50 \$5.00 \$5.50<br>SUGGESTED RETAIL WITH PROFIT |  |  |  |  |
|                                                      |  |  |  |  |