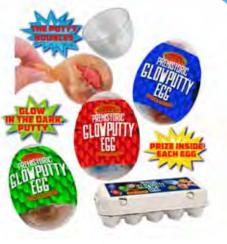

C5-1 PREHISTORIC GLOW PUTTY EGG (3 ASST.) 0% 10% 20% \$1.50 \$1.75 \$2.00 SUGGESTED RETAIL WITH PROFIT

 EXTREME BOUNCE

 SPORT BALLS (3 ASST.)

 0%
 10%
 20%

 \$1.00
 \$1.00
 \$1.25

 SUGGESTED RETAIL WITH PROFIT