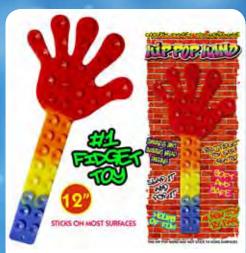

#### **HIP POP HAND**

0% 10% 20% \$5.00 \$5.50 \$6.00 SUGGESTED RETAIL WITH PROFIT

C13-1 **TIFFANY SOLITAIRE JEWELRY SET** (3 ASST.) 0% 10% 20% \$5.50 \$6.00 \$7.00 SUGGESTED RETAIL WITH PROFIT

**GROSS SQUISHY STRETCH LIZARD** 