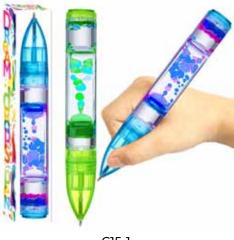

| CIS-I<br>DREAM DROPS LIQUID PEN<br>(2 ASST.) |                                                      |     |     |  |
|----------------------------------------------|------------------------------------------------------|-----|-----|--|
|                                              | 0%                                                   | 10% | 20% |  |
|                                              | \$7.00 \$7.75 \$8.50<br>SUGGESTED RETAIL WITH PROFIT |     |     |  |
|                                              |                                                      |     |     |  |