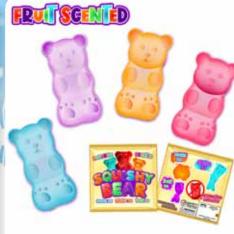

C5-2 SPLAT ZOMBIE (4 ASST.) 0% 10% 20% \$1.50 \$1.75 \$2.00 SUGGESTED RETAIL WITH PROFIT

 
 STAR LIGHT FINGER BEAMS (4 ASST.)

 0%
 10%
 20%

 \$1.00
 \$1.25
 \$UGGESTED RETAIL WITH PROFIT

| C5-3                               |           |        |  |
|------------------------------------|-----------|--------|--|
| SCENTED SQUISHY BEARS<br>(4 ASST.) |           |        |  |
|                                    | (4 ASSI.) |        |  |
| 0%                                 | 10%       | 20%    |  |
| \$1.50                             | \$1.75    | \$2.00 |  |
| SUGGESTED RETAIL WITH PROFIT       |           |        |  |
|                                    | 100       |        |  |