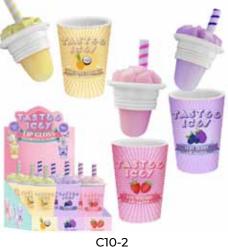

 SUGGESTED RETAIL WITH PROFIT

 
 ICEY FLAVORED LIP BALM (4 ASST.)

 0%
 10%
 20%

 \$4.00
 \$4.50
 \$5.00

 SUGGESTED RETAIL WITH PROFIT

0% 10% 20% \$4.00 \$4.50 \$5.00 SUGGESTED RETAIL WITH PROFIT

CII-1 CII-2 SWEET SISTER COOKIE ORNAMENT BEST BROTHER COOKIE ORNAMENT 0% 10% 20% \$4.50 \$5.00 \$5.50 SUGGESTED RETAIL WITH PROFIT