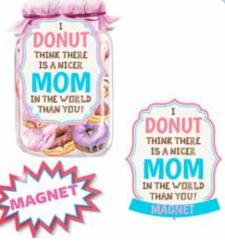

M6-1 MOM DONUT JAR 2D MAGNET 0% 10% 20%

\$2.00 \$2.25 \$2.50 SUGGESTED RETAIL WITH PROFIT

| Worl   | D                                   |
|--------|-------------------------------------|
| MAGNET | SWEETE<br>CRAND/<br>IN THE<br>WORLE |