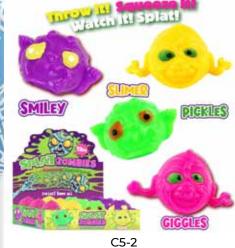

C5-2 SPLAT ZOMBIE (4 ASST.) 0% 10% 20% \$1.50 \$1.75 \$2.00 SUGGESTED RETAIL WITH PROFIT

 
 STAR LIGHT FINGER BEAMS (4 ASST.)

 0%
 10%
 20%

 \$1.00
 \$1.25
 \$UGGESTED RETAIL WITH PROFIT

| C5-3                               |           |        |  |
|------------------------------------|-----------|--------|--|
| SCENTED SQUISHY BEARS<br>(4 ASST.) |           |        |  |
|                                    | (4 ASSI.) |        |  |
| 0%                                 | 10%       | 20%    |  |
| \$1.50                             | \$1.75    | \$2.00 |  |
| SUGGESTED RETAIL WITH PROFIT       |           |        |  |
|                                    | 100       |        |  |