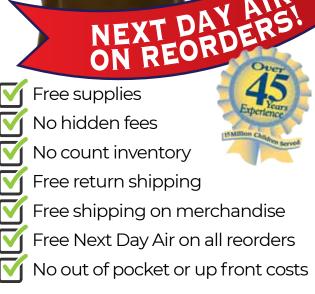

### THE BEST QUALITY GIFTS AVAILABLE IN THE HOLIDAY SHOP INDUSTRY!

- Select your dates, profit, and early sign up bonus
- Most schools run 3 to 5 days
- We offer 0%, 10% or 20% profit
- We are the only supplier who designs 100% of our gifts & packaging
- Risk Free Only pay for the gifts you sell!

- Pre-priced tent cards with pictures of each gift makes setup easy
- Cash Register APP makes checkout fast & easy with pre-coded gifts
- Self-sealing bags and tablecloths
- Free UPS Next Day Air delivery on all reorders.