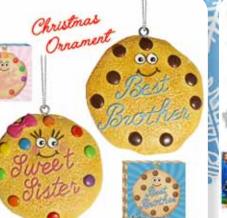

 SUGGESTED RETAIL WITH PROFIT

 
 ICEY FLAVORED LIP BALM (4 ASST.)

 0%
 10%
 20%

 \$4.00
 \$4.50
 \$5.00

 SUGGESTED RETAIL WITH PROFIT

0% 10% 20% \$4.00 \$4.50 \$5.00 SUGGESTED RETAIL WITH PROFIT

CII-1 CII-2 SWEET SISTER COOKIE ORNAMENT BEST BROTHER COOKIE ORNAMENT 0% 10% 20% \$4.50 \$5.00 \$5.50 SUGGESTED RETAIL WITH PROFIT