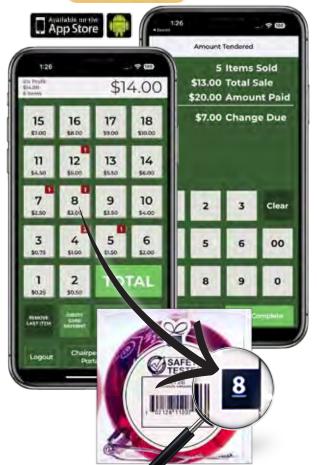

## Cash Register APP Wish FREE Credit Card Processing

Makes checkout 3x FASTER!

Gift Certificates are a great option for families who prefer to use a credit card instead of sending their child to school with cash. In addition, they can email family members to sponsor their child.