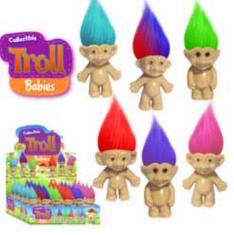

C2-1 COLLECTIBLE TROLL BABIES (6 ASST.) 0% 10% 20% \$0.50 \$0.50 \$0.50 \$0.50 SUGGESTED RETAIL WITH PROFIT

C3-1 GALAXY SLIME (3 ASST.) 0% 10% 20% \$0.75 \$0.75 \$1.00 SUGGESTED RETAIL WITH PROFIT

TIFFANY HEART RING ASSORTMENT TIFFANY EARRING ASSORTMENT 0% 10% 20% \$1.00 \$1.00 \$1.25 SUGGESTED RETAIL WITH PROFIT