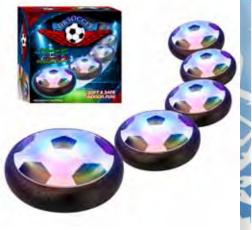

C18-1 LED COLOR CHANGING AIR SOCCER GAME 0% 10% 20% \$10.00 \$11.00 \$12.00 SUGGESTED RETAIL WITH PROFIT

 
 DWARFKINS PLUSH (2 ASST.)

 0%
 10%
 20%

 \$10.00
 \$11.00
 \$12.00

 SUGGESTED RETAIL WITH PROFIT
 \$1000
 \$11000