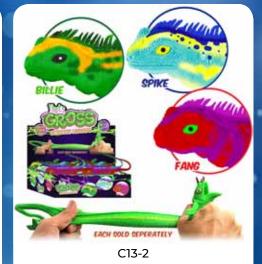

| 0%       | 10%         | 20%       |
|----------|-------------|-----------|
| \$5.50   | \$6.00      | \$7.00    |
| SUGGESTE | D RETAIL WI | TH PROFIT |
|          |             |           |

C14-1