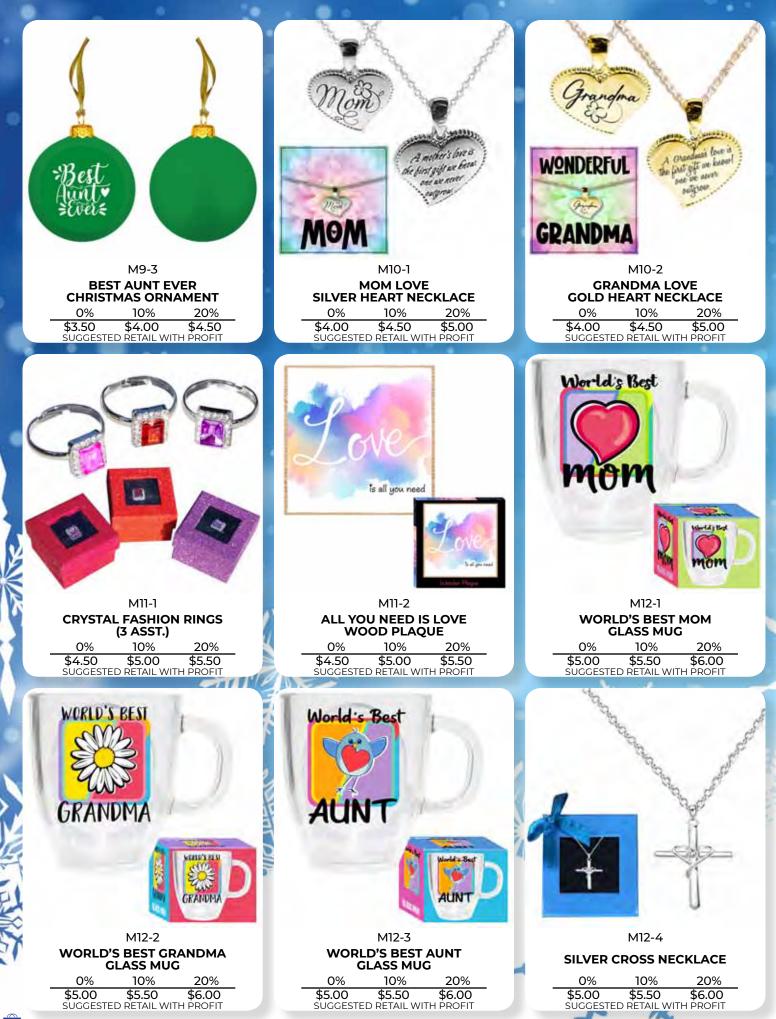

| WORLD'S BEST DAD<br>CHRISTMAS ORNAMENT |                       |          |  |
|----------------------------------------|-----------------------|----------|--|
| 0%                                     | 10%                   | 20%      |  |
| \$3.50                                 | \$4.00<br>D RETAIL WI | \$4.50   |  |
| SUGGESTE                               | D RETAIL WI           | INPROFIL |  |

| D9-2                                       |        |                            |  |
|--------------------------------------------|--------|----------------------------|--|
| WORLD'S BEST GRANDPA<br>CHRISTMAS ORNAMENT |        |                            |  |
| 0%                                         | 10%    | 20%                        |  |
| \$3.50<br>SUGGESTE                         | \$4.00 | <b>\$4.50</b><br>TH PROFIT |  |

| D9-3                                     |             |           |  |
|------------------------------------------|-------------|-----------|--|
| WORLD'S BEST UNCLE<br>CHRISTMAS ORNAMENT |             |           |  |
| 0%                                       | 10%         | 20%       |  |
| \$3.50                                   | \$4.00      | \$4.50    |  |
| SUGGESTE                                 | D RETAIL WI | TH PROFIT |  |

D10-1 VERY COOL DAD BAMBOO BACKSCRATCHER 0% 10% 20% \$4.00 \$4.50 \$5.00 SUGGESTED RETAIL WITH PROFIT

D10-2 TOTALLY AWESOME GRANDPA BAMBOO BACKSCRATCHER 0% 10% 20% \$4.00 \$4.50 \$5.00 SUGGESTED RETAIL WITH PROFIT

#### **16FT TAPE MEASURE**

| D11-1                                                |  |  |  |
|------------------------------------------------------|--|--|--|
| CLEARLY THE BEST DAD<br>TAPE MEASURE                 |  |  |  |
| 0% 10% 20%                                           |  |  |  |
| \$4.50 \$5.00 \$5.50<br>SUGGESTED RETAIL WITH PROFIT |  |  |  |

#### **16FT TAPE MEASURE**

| D11-2                    |             |           |  |
|--------------------------|-------------|-----------|--|
| CLEARLY THE BEST GRANDPA |             |           |  |
| TAP                      | E MEASU     | RE        |  |
| 0%                       | 10%         | 20%       |  |
| \$4.50                   | \$5.00      | \$5.50    |  |
| SUGGESTE                 | D RETAIL WI | TH PROFIT |  |
|                          |             |           |  |

D12-3 AWESOME UNCLE FOOTBALL GLASS MUC 0% 10% 20% \$5.00 \$5.50 \$6.00 SUGGESTED RETAIL WITH PROFIT

|   | DI2-1<br>DAD MY HERO BASEBALL<br>GLASS MUG |        |        |
|---|--------------------------------------------|--------|--------|
|   | 0%                                         | 10%    | 20%    |
|   | \$5.00<br>SUGGESTED                        | \$5.50 | \$6.00 |
| 1 |                                            |        |        |

World's Best Teacher

D12-4 WORLD'S BEST TEACHER GLASS MUC 0% 10% 20% \$5.00 \$5.50 \$6.00 SUGGESTED RETAIL WITH PROFIT

|        | SUGUESTED RETAIL WITT PROFIL   | SUGGESTED RETAIL WITH PROFIL         |
|--------|--------------------------------|--------------------------------------|
| $\sim$ |                                |                                      |
| 10     | LIL' CHODDED'S CHODDE M/bara   | children discover the joy of giving! |
|        | LIL SHOPPER S SHOPPE - WITHETE | children discover the joy of giving! |

REEL COOL GRANDPA FISHING GLASS MUG 0% 10% 20% \$5.00 \$5.50 \$6.00 SUGGESTED RETAIL WITH PROFIT

D12-2

D13-1

HANDY DAD TOOL KEYCHAIN

| 0%       | 10%         | 20%       |
|----------|-------------|-----------|
| \$5.00   | \$5.50      | \$6.00    |
| SUGGESTE | D RETAIL WI | TH PROFIT |
|          | 100         |           |