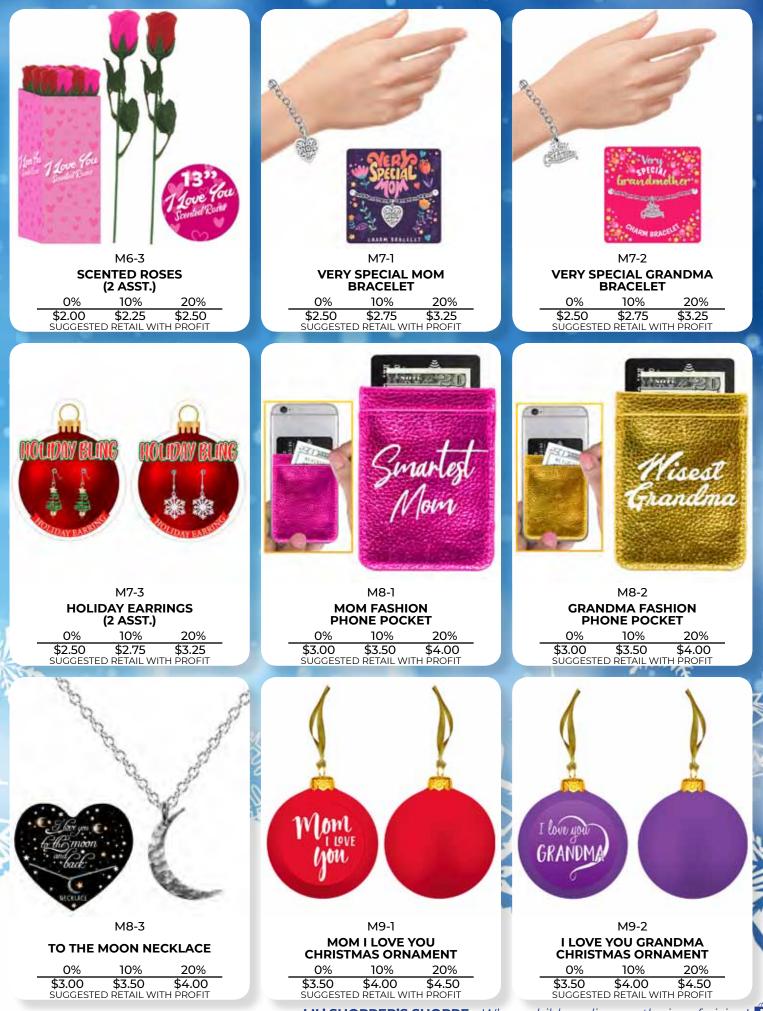

M2-1

COOL MOM STICKER

10%

\$0.50

SUGGESTED RETAIL WITH PROFIT

20%

\$0.50

0%

\$0.50

M4-1 #1 MOM PVC KEYCHAIN

| \$1.00 \$1.00 \$1.25         | 0%       | 10%         | 20%       |
|------------------------------|----------|-------------|-----------|
|                              | \$1.00   | \$1.00      | \$1.25    |
| SUGGESTED RETAIL WITH PROFIT | SÜGGESTE | D RÉTAIL WI | TH PROFIT |

M4-2 #1 GRANDMA PVC KEYCHAIN 0% 10% 20% \$1.00 \$1.00 \$1.25 SUGGESTED RETAIL WITH PROFIT

BEST EVER MOM<br/>HEART PEN0%10%20%\$1.50\$1.75\$2.00SUGGESTED RETAIL WITH PROFIT

M5-4 ALL SEASONS EARRING ASSORTMENT 0% 10% 20% \$1.50 \$1.75 \$2.00 SUGGESTED RETAIL WITH PROFIT

M5-2 BEST EVER GRANDMA HEART PEN 0% 10% 20% \$1.50 \$1.75 \$2.00 SUGGESTED RETAIL WITH PROFIT

|   | M5-3     |            |            |  |
|---|----------|------------|------------|--|
| I | DESIGNER | RING AS    | SORTMENT   |  |
|   | 0%       | 10%        | 20%        |  |
|   | \$1.50   | \$1.75     | \$2.00     |  |
|   | SUGGESTE | D RETAIL W | ITH PROFIT |  |

M6-1 MOM DONUT JAR 2D MAGNET 0% 10% 20%

\$2.00 \$2.25 \$2.50 SUGGESTED RETAIL WITH PROFIT

| Worl   | D                                   |
|--------|-------------------------------------|
| MAGNET | SWEETE<br>CRAND/<br>IN THE<br>WORLE |

M6-2

SWEETEST GRANDMA 2D MAGNET

| 0%       | 10%         | 20%       |
|----------|-------------|-----------|
| \$2.00   | \$2.25      | \$2.50    |
| SUGGESTE | D RETAIL WI | TH PROFIT |
| _        | 100         |           |
| 5.5      |             |           |