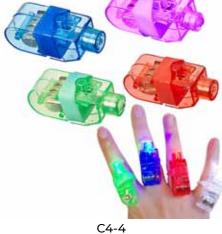

C5-2 SPLAT ZOMBIE (4 ASST.) 0% 10% 20% \$1.50 \$1.75 \$2.00 SUGGESTED RETAIL WITH PROFIT

 
 STAR LIGHT FINGER BEAMS (4 ASST.)

 0%
 10%
 20%

 \$1.00
 \$1.25
 \$UGGESTED RETAIL WITH PROFIT

| C5-3                               |           |        |  |
|------------------------------------|-----------|--------|--|
| SCENTED SQUISHY BEARS<br>(4 ASST.) |           |        |  |
|                                    | (4 ASSI.) |        |  |
| 0%                                 | 10%       | 20%    |  |
| \$1.50                             | \$1.75    | \$2.00 |  |
| SUGGESTED RETAIL WITH PROFIT       |           |        |  |
|                                    | 100       |        |  |