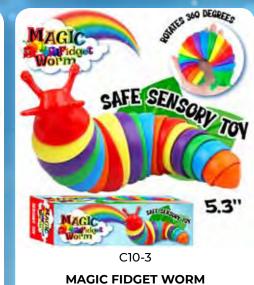

50

SUGGESTED RETAIL WITH PROFIT

\$4.00

 0%
 10%
 20%

 \$3.00
 \$3.50
 \$4.00

 SUGGESTED RETAIL WITH PROFIT

LIL' SHOPPER'S SHOPPE - Where children discover the joy of giving! 11

\$3.50 \$4.00 \$4.50 SUGGESTED RETAIL WITH PROFIT



C9-2 SPLAT FOOTBALL PLAYER SLAMMER (2 ASST.) 0% 10% 20% \$3.50 \$4.00 \$4.50 SUGGESTED RETAIL WITH PROFIT



C9-3 SWIMMING DUCK TOY (2 ASST.) 0% 10% 20% \$3.50 \$4.00 \$4.50 SUGGESTED RETAIL WITH PROFIT



C9-4 C9-5 **HOLIDAY DOG PULL TOY (2 ASST.) GLITTER FISH CATNIP TOY** 0% 10% 20% **\$3.50** \$4.00 \$4.50 SUGGESTED RETAIL WITH PROFIT



 
 SQUISHY DRAGON FLIP EGGS (4 ASST.)

 0%
 10%
 20%

 \$4.00
 \$4.50
 \$5.00

 SUGGESTED RETAIL WITH PROFIT



 
 ICEY FLAVORED LIP BALM (4 ASST.)

 0%
 10%
 20%

 \$4.00
 \$4.50
 \$5.00

 SUGGESTED RETAIL WITH PROFIT



0% 10% 20% \$4.00 \$4.50 \$5.00 SUGGESTED RETAIL WITH PROFIT





CII-1 CII-2 SWEET SISTER COOKIE ORNAMENT BEST BROTHER COOKIE ORNAMENT 0% 10% 20% \$4.50 \$5.00 \$5.50 SUGGESTED RETAIL WITH PROFIT

| C11-3                                                |  |  |  |  |
|------------------------------------------------------|--|--|--|--|
| SEALIFE BUILDING BLOCK SET<br>(3 ASST.)              |  |  |  |  |
| 0% 10% 20%                                           |  |  |  |  |
| \$4.50 \$5.00 \$5.50<br>SUGGESTED RETAIL WITH PROFIT |  |  |  |  |
|                                                      |  |  |  |  |

10 LIL' SHOPPER'S SHOPPE - Where children discover the joy of giving!

2 ASST DOPS INTO A BALL

> C12-1 FLAME BALL (2 ASST.)

| 0%       | 10%         | 20%       |
|----------|--------