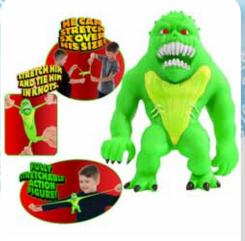

C17-1 STRETCH THE SWAMP THING TOY

| <b>.</b> | 100/          | <b>.</b> |
|----------|---------------|----------|
| 0%       | 10%           | 20%      |
| \$9.00   | \$10.00       | \$11.00  |
| SUGGEST  | ED RETAIL WIT |          |